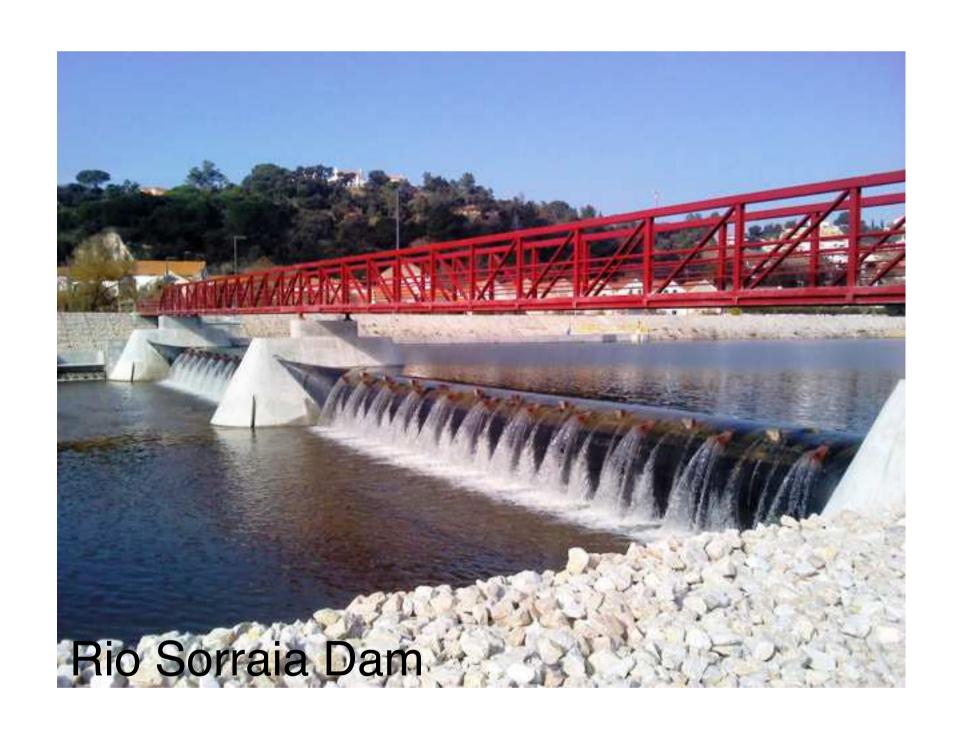

Water supply, sewage treatment plants and waste water recovery systems.

RIPORTICO developed 90% of the design projects for all the roads built in the last five years by the Cape Verdean Government.