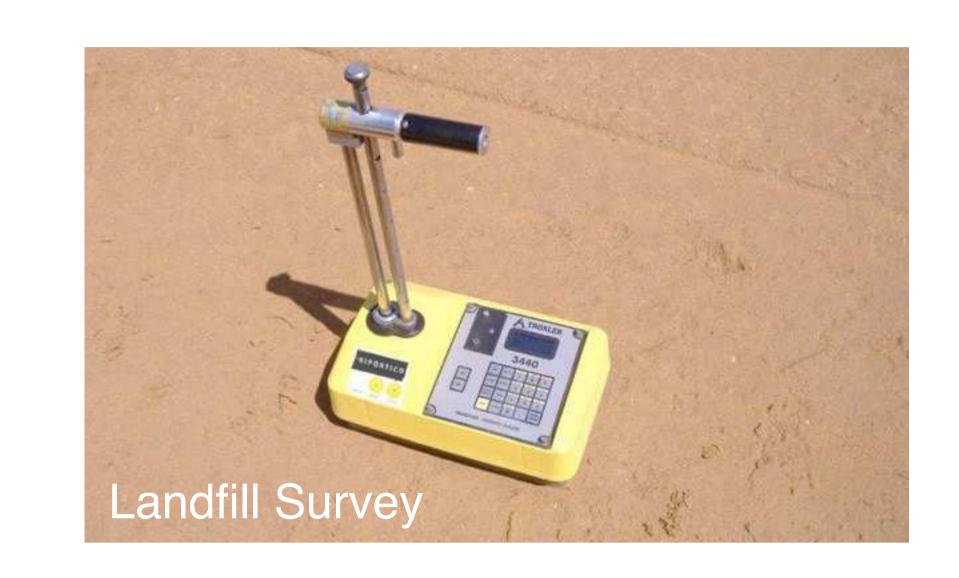

# GEOTECHNICS AND QUALITY CONTROL

000111

In order to reach excellence in our services, RIPORTICO understands the need for its own laboratory outfitted with the necessary equipment for the research and verification of design solutions, quality control and monitoring of construction processes.

Today, supporting all other departments, RIPORTICO has a geotechnical and quality control department dedicated to undertaking geotechnical engineering lab work and on site tests. These are important tools in understanding material characteristics and underground properties, as well as undertaking tests on concrete, aggregates and bituminous mixtures.